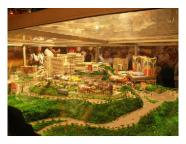

In the early morning, we took advantage of the model of Genting Highlands available at the hotel lobby. Using this model, Grand Master Yap and Master Yap Boh Chu picked out the main points to look out for. We made our way to the Executive top floor of the Highland Resort Hotel. From that floor we could view the surrounding land forms and most of the Genting Highlands Resort area.

We were directed to take note of the Genting Hotel location as the main structure of the resort in the shape of a three leg star structure shape. All surrounding structures related to this centre point. The students were very diligent in their observations. To avoid missing out anything, we took readings of almost everything we could observe.