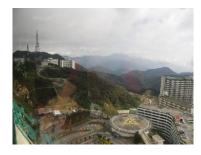

In the early morning, we took advantage of the model of Genting Highlands available at the hotel lobby. Using this model, Grand Master Yap and Master Yap Boh Chu picked out the main points to look out for. We made our way to the Executive top floor of the Highland Resort Hotel. From that floor we could view the surrounding land forms and most of the Genting Highlands Resort area.

We were directed to take note of the Genting Hotel location as the main structure of the resort in the shape of a three leg star structure shape. All surrounding structures related to this centre point. The students were very diligent in their observations. To avoid missing out anything, we took readings of almost everything we could observe.