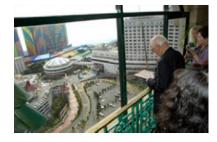

In the early morning, we took advantage of the model of Genting Highlands available at the hotel lobby. Using this model, Grand Master Yap and Master Yap Boh Chu picked out the main points to look out for. We made our way to the Executive top floor of the Highland Resort Hotel. From that floor we could view the surrounding land forms and most of the Genting Highlands Resort area.

We were directed to take note of the Genting Hotel location as the main structure of the resort in the shape of a three leg star structure shape. All surrounding structures related to this centre point. The students were very diligent in their observations. To avoid missing out anything, we took readings of almost everything we could observe.