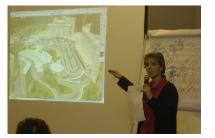

In the early morning, we took advantage of the model of Genting Highlands available at the hotel lobby. Using this model, Grand Master Yap and Master Yap Boh Chu picked out the main points to look out for. We made our way to the Executive top floor of the Highland Resort Hotel. From that floor we could view the surrounding land forms and most of the Genting Highlands Resort area.

We were directed to take note of the Genting Hotel location as the main structure of the resort in the shape of a three leg star structure shape. All surrounding structures related to this centre point. The students were very diligent in their observations. To avoid missing out anything, we took readings of almost everything we could observe.