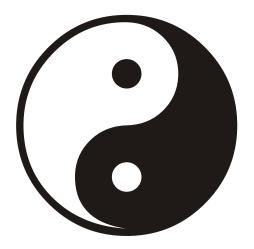

## Yin and Yang

## Yin =

- Feminine
- Night
- Moon
- Image: Old woman in the swamp at twilight

## Yang =

- Male
- Day
- Sun
- Image: Young man with raised spear riding on a horse in the sunshine