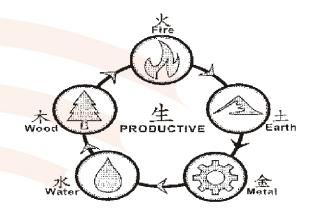

## The 5 conversion phases = 5 elements

To achieve the balance between the 5 conversion phases, the five elements, this is the challenge for every Feng Shui practitioner.

The elements exist in a specific relationship to each other, they advance themselves, they control themselves, they weaken themselves from their disposition. Whichever element exists in what measure, there are two levels of the element that have to be observed.