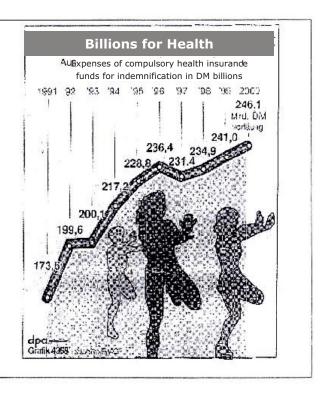

### Did you know?

- Estimations from experts indicate that approximately 70% of the population is affected by geopathic fields, without being aware of it.
- Studies reveal that, without exception, all patients with chronic disorders show evidence of exposure to electrical or geopathological disturbance fields. Included among these groups are cancer patients.
- Since this is not accounted for in doctor's examinations, the causes are neither identified nor eliminated, illnesses remain chronic. The consequences: Under this stress, the health system is no longer financially affordable, and it resorts to unsuitable measures at the cost of the patient; keyword "health reform".

If medical science insists to ignore environmental sickness causes, patient treatment cost become unaffordable.